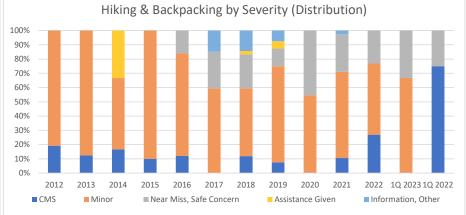

|                           | 2012 | 2013 | 2014 | 2015 | 2016 | 2017 | 2018 | 2019 | 2020 | 2021 | 2022 | 1Q 2023 | 1Q 2022 |
|---------------------------|------|------|------|------|------|------|------|------|------|------|------|---------|---------|
| CMS                       | 5    | 4    | 1    | 1    | 3    | 0    | 5    | 3    | 0    | 4    | 7    | 0       | 3       |
| Minor                     | 21   | 28   | 3    | 9    | 18   | 16   | 20   | 27   | 6    | 23   | 13   | 2       | 0       |
| Near Miss, Safe Concern   | 0    | 0    | 0    | 0    | 4    | 7    | 10   | 5    | 5    | 10   | 6    | 1       | 1       |
| Assistance Given          | 0    | 0    | 2    | 0    | 0    | 0    | 1    | 2    | 0    | 0    | 0    | 0       | 0       |
| Information, Other        | 0    | 0    | 0    | 0    | 0    | 4    | 6    | 3    | 0    | 1    | 0    | 0       | 0       |
| Total                     | 26   | 32   | 6    | 10   | 25   | 27   | 42   | 40   | 11   | 38   | 26   | 3       | 4       |
| CMS %                     | 19%  | 13%  | 17%  | 10%  | 12%  | 0%   | 12%  | 8%   | 0%   | 11%  | 27%  | 0%      | 75%     |
| Minor %                   | 81%  | 88%  | 50%  | 90%  | 72%  | 59%  | 48%  | 68%  | 55%  | 61%  | 50%  | 67%     | 0%      |
| Near Miss, Safe Concern % | 0%   | 0%   | 0%   | 0%   | 16%  | 26%  | 24%  | 13%  | 45%  | 26%  | 23%  | 33%     | 25%     |
| Assistance Given %        | 0%   | 0%   | 33%  | 0%   | 0%   | 0%   | 2%   | 5%   | 0%   | 0%   | 0%   | 0%      | 0%      |
| Information, Other %      | 0%   | 0%   | 0%   | 0%   | 0%   | 15%  | 14%  | 8%   | 0%   | 3%   | 0%   | 0%      | 0%      |