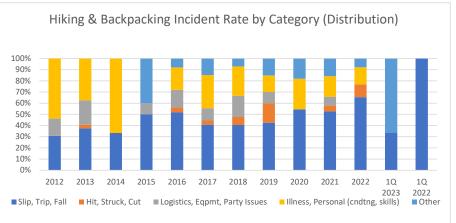

|                                    | 2012 | 2013 | 2014 | 2015 | 2016 | 2017 | 2018 | 2019 | 2020 | 2021 | 2022 | 1Q 2023 | 1Q 2022 |
|------------------------------------|------|------|------|------|------|------|------|------|------|------|------|---------|---------|
| Slip, Trip, Fall                   | 1.1  | 1.6  | 0.4  | 0.8  | 2.1  | 1.6  | 1.8  | 1.8  | 1.5  | 2.2  | 1.6  | 0.5     | 3.2     |
| Hit, Struck, Cut                   | -    | 0.1  | -    | -    | 0.2  | 0.1  | 0.3  | 0.7  | -    | 0.2  | 0.3  | -       | -       |
| Logistics, Eqpmt, Party Issues     | 0.5  | 0.9  | -    | 0.2  | 0.6  | 0.4  | 0.9  | 0.4  | -    | 0.3  | -    | -       | -       |
| Illness, Personal (cndtng, skills) | 1.9  | 1.6  | 0.8  | -    | 0.8  | 1.1  | 1.2  | 0.6  | 0.8  | 0.8  | 0.4  | -       | -       |
| Other                              | -    | -    | -    | 0.7  | 0.3  | 0.6  | 0.3  | 0.6  | 0.5  | 0.6  | 0.2  | 1.0     | -       |
| Total                              | 3.5  | 4.2  | 1.2  | 1.6  | 4.0  | 3.8  | 4.6  | 4.2  | 2.8  | 4.1  | 2.5  | 1.5     | 3.2     |
| Slip, Trip, Fall                   | 31%  | 38%  | 33%  | 50%  | 52%  | 41%  | 40%  | 43%  | 55%  | 53%  | 65%  | 33%     | 100%    |
| Hit, Struck, Cut                   | 0%   | 3%   | 0%   | 0%   | 4%   | 4%   | 7%   | 18%  | 0%   | 5%   | 12%  | 0%      | 0%      |
| Logistics, Eqpmt, Party Issues     | 15%  | 22%  | 0%   | 10%  | 16%  | 11%  | 19%  | 10%  | 0%   | 8%   | 0%   | 0%      | 0%      |
| Illness, Personal (cndtng, skills) | 54%  | 38%  | 67%  | 0%   | 20%  | 30%  | 26%  | 15%  | 27%  | 18%  | 15%  | 0%      | 0%      |
| Other                              | 0%   | 0%   | 0%   | 40%  | 8%   | 15%  | 7%   | 15%  | 18%  | 16%  | 8%   | 67%     | 0%      |