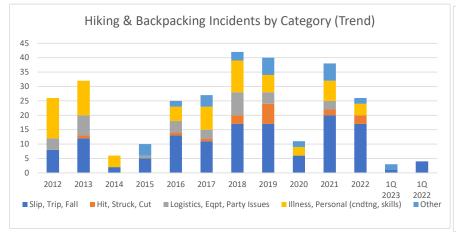

|                                         | 2012 | 2013 | 2014 | 2015 | 2016 | 2017 | 2018 | 2019 | 2020 | 2021 | 2022 | 1Q 2023 | 1Q 2022 |
|-----------------------------------------|------|------|------|------|------|------|------|------|------|------|------|---------|---------|
| Slip, Trip, Fall                        | 8    | 12   | 2    | 5    | 13   | 11   | 17   | 17   | 6    | 20   | 17   | 1       | 4       |
| Hit, Struck, Cut                        |      | 1    |      |      | 1    | 1    | 3    | 7    |      | 2    | 3    |         |         |
| Logistics, Eqpt, Party Issues           | 4    | 7    |      | 1    | 4    | 3    | 8    | 4    |      | 3    |      |         |         |
| Illness, Personal (cndtng, skills)      | 14   | 12   | 4    |      | 5    | 8    | 11   | 6    | 3    | 7    | 4    |         |         |
| Other                                   |      |      |      | 4    | 2    | 4    | 3    | 6    | 2    | 6    | 2    | 2       |         |
| Total                                   | 26   | 32   | 6    | 10   | 25   | 27   | 42   | 40   | 11   | 38   | 26   | 3       | 4       |
| Slip, Trip, Fall %                      | 31%  | 38%  | 33%  | 50%  | 52%  | 41%  | 40%  | 43%  | 55%  | 53%  | 65%  | 33%     | 100%    |
| Hit, Struck, Cut %                      | 0%   | 3%   | 0%   | 0%   | 4%   | 4%   | 7%   | 18%  | 0%   | 5%   | 12%  | 0%      | 0%      |
| Logistics, Equipment, Party Issues %    | 15%  | 22%  | 0%   | 10%  | 16%  | 11%  | 19%  | 10%  | 0%   | 8%   | 0%   | 0%      | 0%      |
| Illness, Personal (condition, skills) % | 54%  | 38%  | 67%  | 0%   | 20%  | 30%  | 26%  | 15%  | 27%  | 18%  | 15%  | 0%      | 0%      |