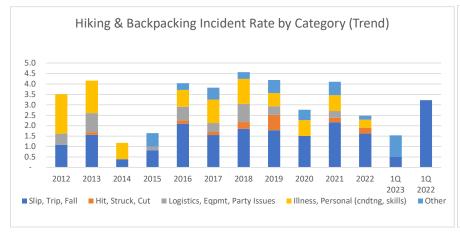

|                                    | 2012 | 2013 | 2014 | 2015 | 2016 | 2017 | 2018 | 2019 | 2020 | 2021 | 2022 | 1Q 2023 | 1Q 2022 |
|------------------------------------|------|------|------|------|------|------|------|------|------|------|------|---------|---------|
| Slip, Trip, Fall                   | 1.1  | 1.6  | 0.4  | 0.8  | 2.1  | 1.6  | 1.8  | 1.8  | 1.5  | 2.2  | 1.6  | 0.5     | 3.2     |
| Hit, Struck, Cut                   | -    | 0.1  | -    | -    | 0.2  | 0.1  | 0.3  | 0.7  | -    | 0.2  | 0.3  | -       | -       |
| Logistics, Eqpmt, Party Issues     | 0.5  | 0.9  | -    | 0.2  | 0.6  | 0.4  | 0.9  | 0.4  | -    | 0.3  | -    | -       | -       |
| Illness, Personal (cndtng, skills) | 1.9  | 1.6  | 0.8  | -    | 0.8  | 1.1  | 1.2  | 0.6  | 0.8  | 0.8  | 0.4  | -       | -       |
| Other                              | -    | -    | -    | 0.7  | 0.3  | 0.6  | 0.3  | 0.6  | 0.5  | 0.6  | 0.2  | 1.0     | -       |
| Total                              | 3.5  | 4.2  | 1.2  | 1.6  | 4.0  | 3.8  | 4.6  | 4.2  | 2.8  | 4.1  | 2.5  | 1.5     | 3.2     |
| Slip, Trip, Fall                   | 31%  | 38%  | 33%  | 50%  | 52%  | 41%  | 40%  | 43%  | 55%  | 53%  | 65%  | 33%     | 100%    |
| Hit, Struck, Cut                   | 0%   | 3%   | 0%   | 0%   | 4%   | 4%   | 7%   | 18%  | 0%   | 5%   | 12%  | 0%      | 0%      |
| Logistics, Eqpmt, Party Issues     | 15%  | 22%  | 0%   | 10%  | 16%  | 11%  | 19%  | 10%  | 0%   | 8%   | 0%   | 0%      | 0%      |
| Illness, Personal (cndtng, skills) | 54%  | 38%  | 67%  | 0%   | 20%  | 30%  | 26%  | 15%  | 27%  | 18%  | 15%  | 0%      | 0%      |
| Other                              | 0%   | 0%   | 0%   | 40%  | 8%   | 15%  | 7%   | 15%  | 18%  | 16%  | 8%   | 67%     | 0%      |