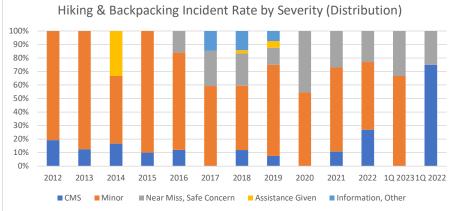

|                         | 2012 | 2013 | 2014 | 2015 | 2016 | 2017 | 2018 | 2019 | 2020 | 2021 | 2022 | 1Q 2023 | 1Q 2022 |
|-------------------------|------|------|------|------|------|------|------|------|------|------|------|---------|---------|
| CMS                     | 0.7  | 0.5  | 0.2  | 0.2  | 0.5  | -    | 0.5  | 0.3  | -    | 0.4  | 0.7  | -       | 2.4     |
| Minor                   | 2.8  | 3.6  | 0.6  | 1.5  | 2.9  | 2.3  | 2.2  | 2.8  | 1.5  | 2.5  | 1.2  | 1.0     | -       |
| Near Miss, Safe Concern | -    | -    | -    | -    | 0.6  | 1.0  | 1.1  | 0.5  | 1.3  | 1.1  | 0.6  | 0.5     | 0.8     |
| Assistance Given        | -    | -    | 0.4  | -    | -    | -    | 0.1  | 0.2  | -    | -    | -    | -       | -       |
| Information, Other      | -    | -    | -    | -    | -    | 0.6  | 0.7  | 0.3  | -    |      | -    | -       | -       |
| Total                   | 3.5  | 4.2  | 1.2  | 1.6  | 4.0  | 3.8  | 4.6  | 4.2  | 2.8  | 4.1  | 2.5  | 1.5     | 3.2     |
| CMS                     | 19%  | 13%  | 17%  | 10%  | 12%  | 0%   | 12%  | 8%   | 0%   | 11%  | 27%  | 0%      | 75%     |
| Minor                   | 81%  | 88%  | 50%  | 90%  | 72%  | 59%  | 48%  | 68%  | 55%  | 61%  | 50%  | 67%     | 0%      |
| Near Miss, Safe Concern | 0%   | 0%   | 0%   | 0%   | 16%  | 26%  | 24%  | 13%  | 45%  | 26%  | 23%  | 33%     | 25%     |
| Assistance Given        | 0%   | 0%   | 33%  | 0%   | 0%   | 0%   | 2%   | 5%   | 0%   | 0%   | 0%   | 0%      | 0%      |
| Information, Other      | 0%   | 0%   | 0%   | 0%   | 0%   | 15%  | 14%  | 8%   | 0%   | 0%   | 0%   | 0%      | 0%      |