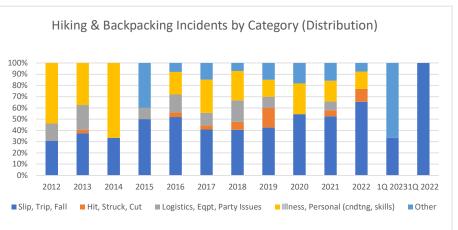

|                                         | 2012 | 2013 | 2014 | 2015 | 2016 | 2017 | 2018 | 2019 | 2020 | 2021 | 2022 | 1Q 2023 | 1Q 2022 |
|-----------------------------------------|------|------|------|------|------|------|------|------|------|------|------|---------|---------|
| Slip, Trip, Fall                        | 8    | 12   | 2    | 5    | 13   | 11   | 17   | 17   | 6    | 20   | 17   | 1       | 4       |
| Hit, Struck, Cut                        |      | 1    |      |      | 1    | 1    | 3    | 7    |      | 2    | 3    |         |         |
| Logistics, Eqpt, Party Issues           | 4    | 7    |      | 1    | 4    | 3    | 8    | 4    |      | 3    |      |         |         |
| Illness, Personal (cndtng, skills)      | 14   | 12   | 4    |      | 5    | 8    | 11   | 6    | 3    | 7    | 4    |         |         |
| Other                                   |      |      |      | 4    | 2    | 4    | 3    | 6    | 2    | 6    | 2    | 2       |         |
| Total                                   | 26   | 32   | 6    | 10   | 25   | 27   | 42   | 40   | 11   | 38   | 26   | 3       | 4       |
| Slip, Trip, Fall %                      | 31%  | 38%  | 33%  | 50%  | 52%  | 41%  | 40%  | 43%  | 55%  | 53%  | 65%  | 33%     | 100%    |
| Hit, Struck, Cut %                      | 0%   | 3%   | 0%   | 0%   | 4%   | 4%   | 7%   | 18%  | 0%   | 5%   | 12%  | 0%      | 0%      |
| Logistics, Equipment, Party Issues %    | 15%  | 22%  | 0%   | 10%  | 16%  | 11%  | 19%  | 10%  | 0%   | 8%   | 0%   | 0%      | 0%      |
| Illness, Personal (condition, skills) % | 54%  | 38%  | 67%  | 0%   | 20%  | 30%  | 26%  | 15%  | 27%  | 18%  | 15%  | 0%      | 0%      |