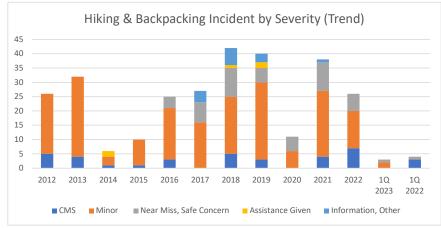

|                           | 2012 | 2013 | 2014 | 2015 | 2016 | 2017 | 2018 | 2019 | 2020 | 2021 | 2022 | 1Q 2023 | 1Q 2022 |
|---------------------------|------|------|------|------|------|------|------|------|------|------|------|---------|---------|
| CMS                       | 5    | 4    | 1    | 1    | 3    | 0    | 5    | 3    | 0    | 4    | 7    | 0       | 3       |
| Minor                     | 21   | 28   | 3    | 9    | 18   | 16   | 20   | 27   | 6    | 23   | 13   | 2       | 0       |
| Near Miss, Safe Concern   | 0    | 0    | 0    | 0    | 4    | 7    | 10   | 5    | 5    | 10   | 6    | 1       | 1       |
| Assistance Given          | 0    | 0    | 2    | 0    | 0    | 0    | 1    | 2    | 0    | 0    | 0    | 0       | 0       |
| Information, Other        | 0    | 0    | 0    | 0    | 0    | 4    | 6    | 3    | 0    | 1    | 0    | 0       | 0       |
| Total                     | 26   | 32   | 6    | 10   | 25   | 27   | 42   | 40   | 11   | 38   | 26   | 3       | 4       |
| CMS %                     | 19%  | 13%  | 17%  | 10%  | 12%  | 0%   | 12%  | 8%   | 0%   | 11%  | 27%  | 0%      | 75%     |
| Minor %                   | 81%  | 88%  | 50%  | 90%  | 72%  | 59%  | 48%  | 68%  | 55%  | 61%  | 50%  | 67%     | 0%      |
| Near Miss, Safe Concern % | 0%   | 0%   | 0%   | 0%   | 16%  | 26%  | 24%  | 13%  | 45%  | 26%  | 23%  | 33%     | 25%     |
| Assistance Given %        | 0%   | 0%   | 33%  | 0%   | 0%   | 0%   | 2%   | 5%   | 0%   | 0%   | 0%   | 0%      | 0%      |
| Information, Other %      | 0%   | 0%   | 0%   | 0%   | 0%   | 15%  | 14%  | 8%   | 0%   | 3%   | 0%   | 0%      | 0%      |