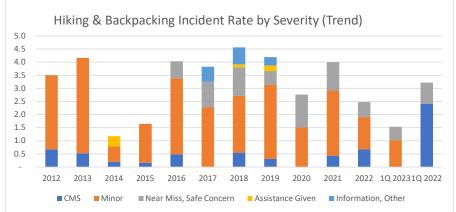

|                         | 2012 | 2013 | 2014 | 2015 | 2016 | 2017 | 2018 | 2019 | 2020 | 2021 | 2022 | 1Q 2023 | 1Q 2022 |
|-------------------------|------|------|------|------|------|------|------|------|------|------|------|---------|---------|
| CMS                     | 0.7  | 0.5  | 0.2  | 0.2  | 0.5  | -    | 0.5  | 0.3  | -    | 0.4  | 0.7  | -       | 2.4     |
| Minor                   | 2.8  | 3.6  | 0.6  | 1.5  | 2.9  | 2.3  | 2.2  | 2.8  | 1.5  | 2.5  | 1.2  | 1.0     | -       |
| Near Miss, Safe Concern | -    | -    | -    | -    | 0.6  | 1.0  | 1.1  | 0.5  | 1.3  | 1.1  | 0.6  | 0.5     | 0.8     |
| Assistance Given        | -    | -    | 0.4  | -    | -    | -    | 0.1  | 0.2  | -    | -    | -    | -       | -       |
| Information, Other      | -    | -    | -    | -    | -    | 0.6  | 0.7  | 0.3  | -    |      | -    | -       | -       |
| Total                   | 3.5  | 4.2  | 1.2  | 1.6  | 4.0  | 3.8  | 4.6  | 4.2  | 2.8  | 4.1  | 2.5  | 1.5     | 3.2     |
| CMS                     | 19%  | 13%  | 17%  | 10%  | 12%  | 0%   | 12%  | 8%   | 0%   | 11%  | 27%  | 0%      | 75%     |
| Minor                   | 81%  | 88%  | 50%  | 90%  | 72%  | 59%  | 48%  | 68%  | 55%  | 61%  | 50%  | 67%     | 0%      |
| Near Miss, Safe Concern | 0%   | 0%   | 0%   | 0%   | 16%  | 26%  | 24%  | 13%  | 45%  | 26%  | 23%  | 33%     | 25%     |
| Assistance Given        | 0%   | 0%   | 33%  | 0%   | 0%   | 0%   | 2%   | 5%   | 0%   | 0%   | 0%   | 0%      | 0%      |
| Information, Other      | 0%   | 0%   | 0%   | 0%   | 0%   | 15%  | 14%  | 8%   | 0%   | 0%   | 0%   | 0%      | 0%      |